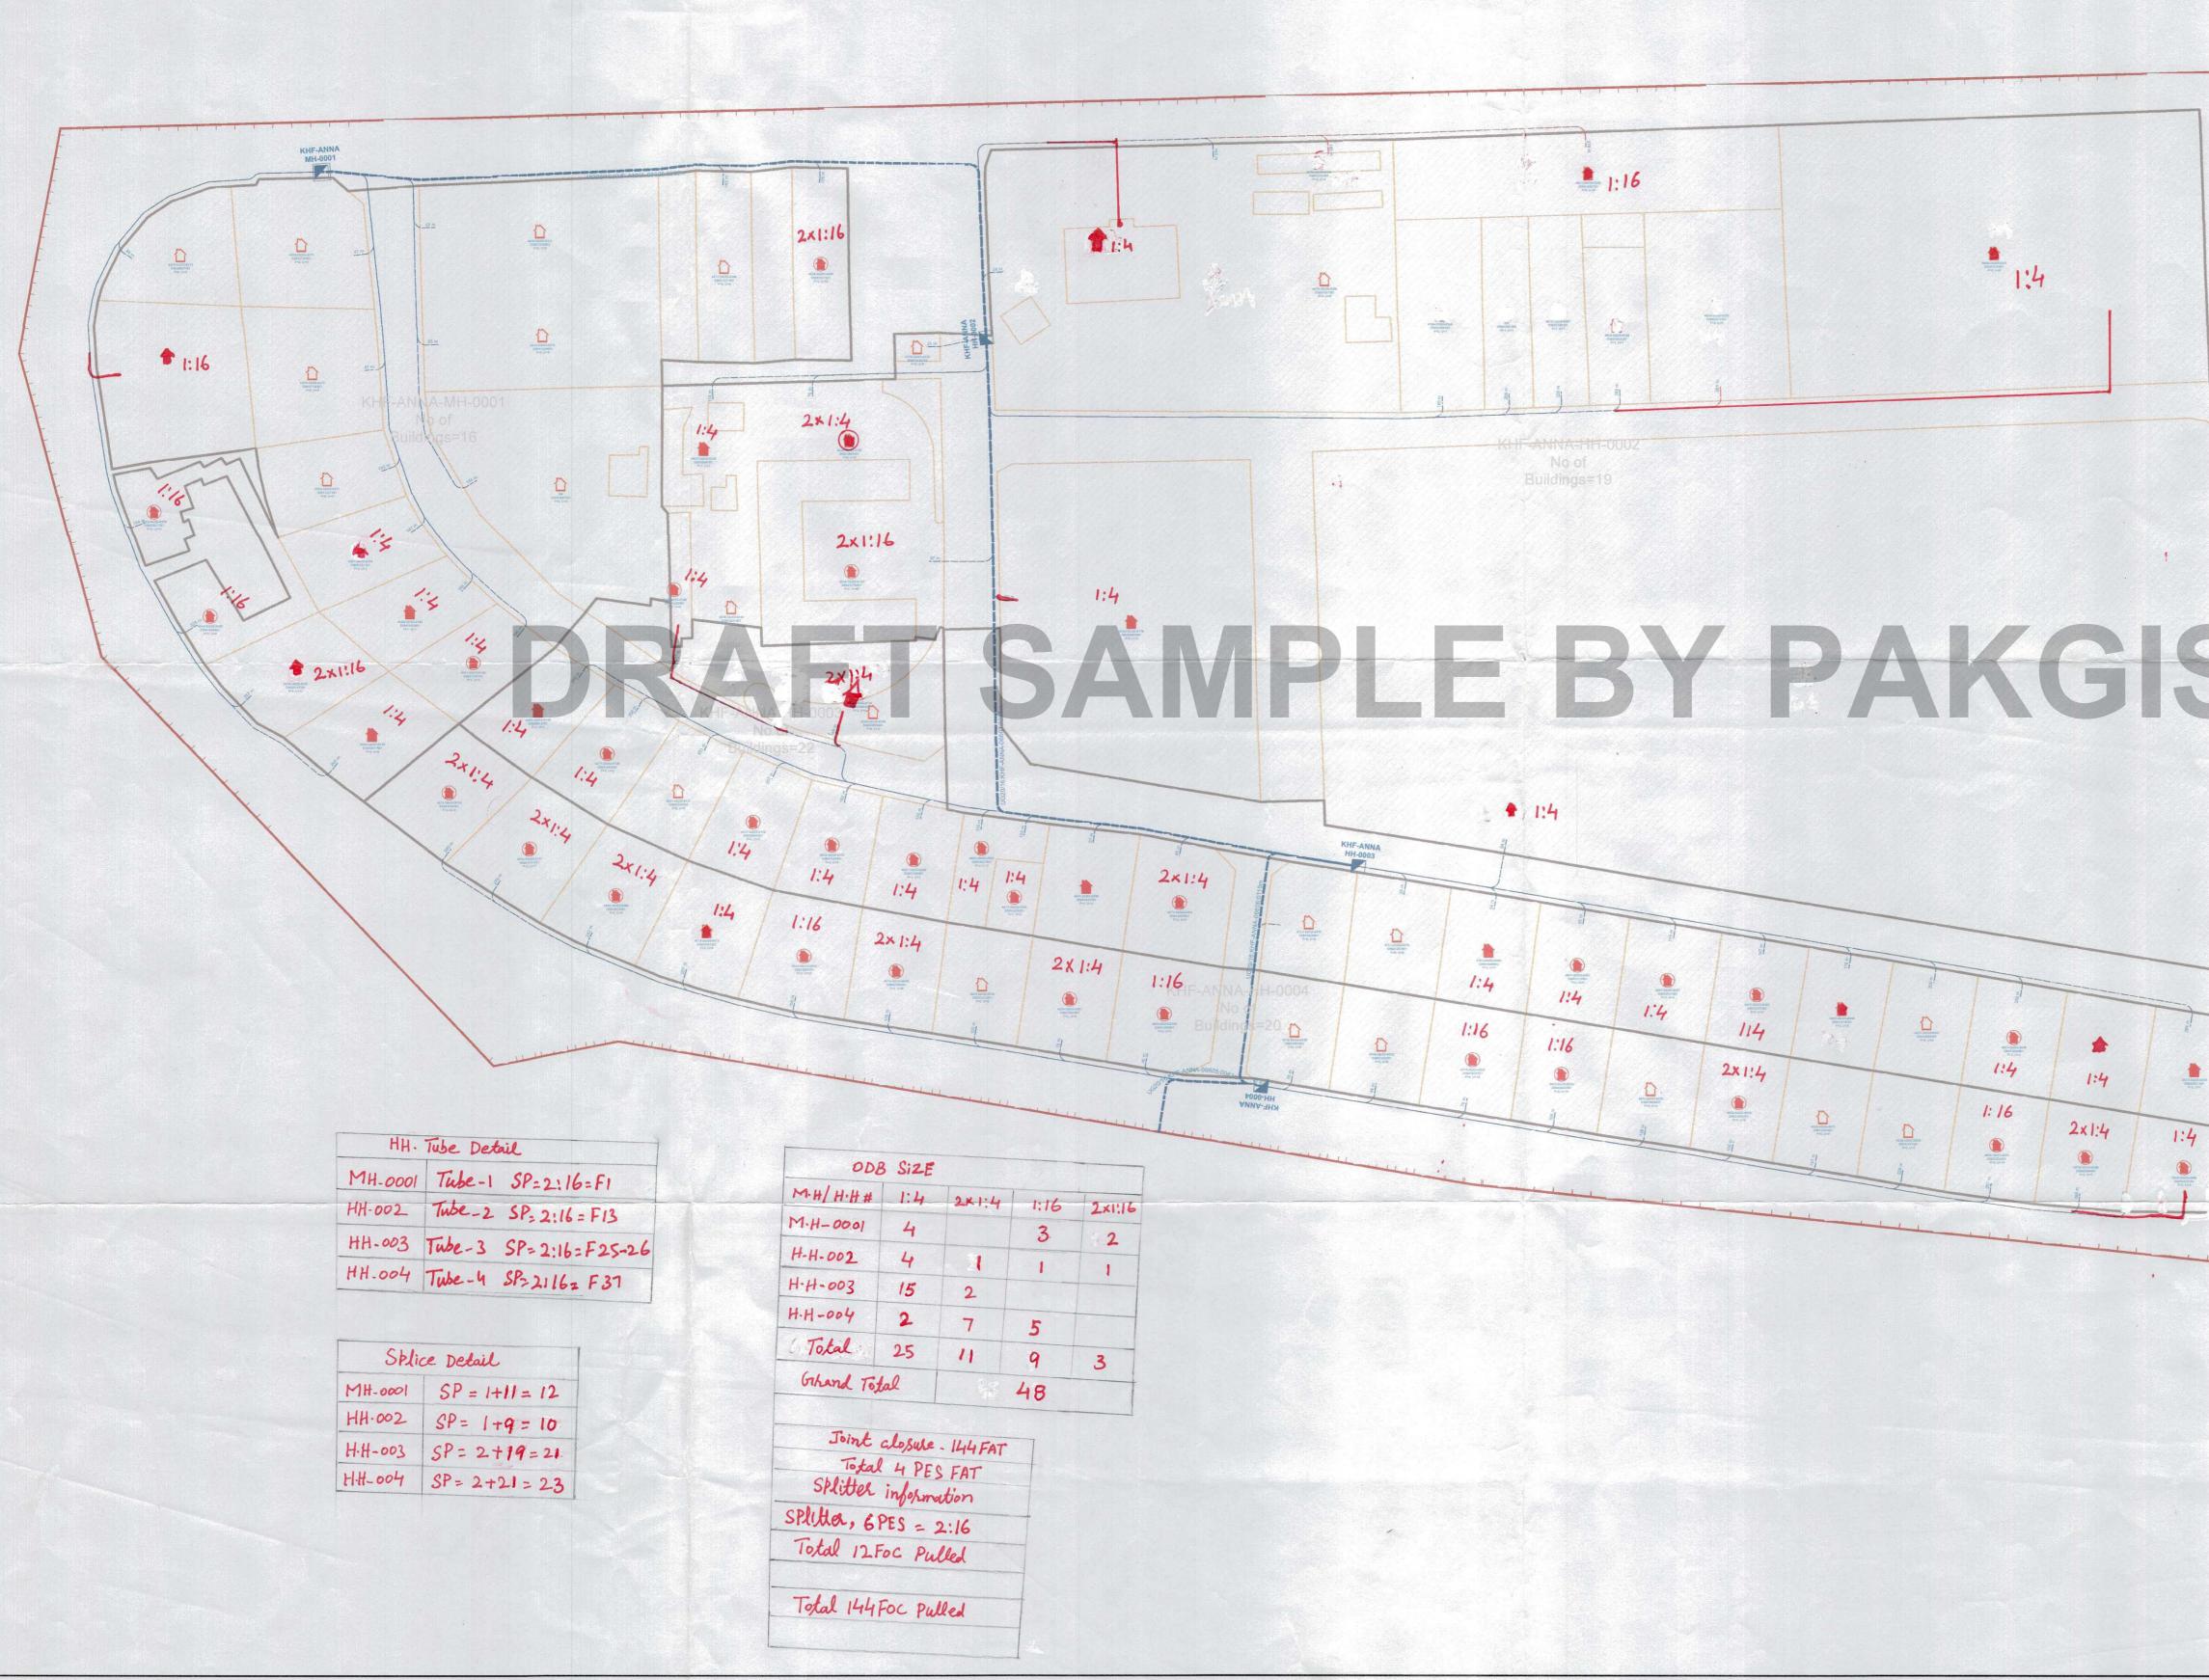

## **KHF-KHAF-ANNA-03**

| MH-0001 | Tube-1                                                                                                                                                                                                                                                                                                                                                                                                                                                                                                                                                                                                                                                                                                                                                                                                                                                                                                                                                                                                                                                                                                                                                                                                                                                                                                                                                                                                                                                                                                                                                                                                                                                                                                                                                                                                                                                                                                                                                                                                                                                                                                                         | SP=2:16=F1       |  |
|---------|--------------------------------------------------------------------------------------------------------------------------------------------------------------------------------------------------------------------------------------------------------------------------------------------------------------------------------------------------------------------------------------------------------------------------------------------------------------------------------------------------------------------------------------------------------------------------------------------------------------------------------------------------------------------------------------------------------------------------------------------------------------------------------------------------------------------------------------------------------------------------------------------------------------------------------------------------------------------------------------------------------------------------------------------------------------------------------------------------------------------------------------------------------------------------------------------------------------------------------------------------------------------------------------------------------------------------------------------------------------------------------------------------------------------------------------------------------------------------------------------------------------------------------------------------------------------------------------------------------------------------------------------------------------------------------------------------------------------------------------------------------------------------------------------------------------------------------------------------------------------------------------------------------------------------------------------------------------------------------------------------------------------------------------------------------------------------------------------------------------------------------|------------------|--|
| HH-002  | Tube-2                                                                                                                                                                                                                                                                                                                                                                                                                                                                                                                                                                                                                                                                                                                                                                                                                                                                                                                                                                                                                                                                                                                                                                                                                                                                                                                                                                                                                                                                                                                                                                                                                                                                                                                                                                                                                                                                                                                                                                                                                                                                                                                         | SP= 2:16 = F13   |  |
|         | and the second s | SP= 2:16= F25-26 |  |
| HH.004  | Tube-4                                                                                                                                                                                                                                                                                                                                                                                                                                                                                                                                                                                                                                                                                                                                                                                                                                                                                                                                                                                                                                                                                                                                                                                                                                                                                                                                                                                                                                                                                                                                                                                                                                                                                                                                                                                                                                                                                                                                                                                                                                                                                                                         | SP=2116= F37     |  |

| ce Detail        |
|------------------|
| SP = 1 + 11 = 12 |
| SP= 1+9= 10      |
| SP= 2+19=21      |
| SP= 2+21 = 23    |
|                  |

| ODE          | 3 Size |       |  |
|--------------|--------|-------|--|
| M. H/ H. H # | 1:4    | 2×1:4 |  |
| M.H-00.01    | 4      |       |  |
| H-H-002      | 4      | 1     |  |
| H-H-003      | 15     | 2     |  |
| H.H-004      | 2      | 7     |  |
| ( Total      | 25     | 14    |  |
| Ghand Tot    | al     | 1.    |  |

| Joint closule - 144 FAT |
|-------------------------|
| Iotal 4 PECEAT          |
| Statuer information     |
| Splitter, 6PES = 2:16   |
| Total 12 Foc Pulled     |
|                         |

Notes & Comments: